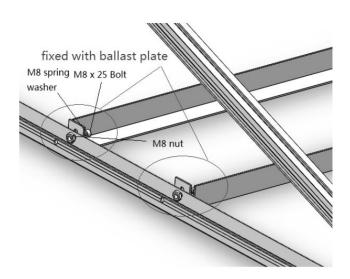

### 5.Installation steps

1). As follow picture show. Used the Allen key and M8\*55 Bolt, M8 spring washer, M8 Nut, M8 Flat washer to install Triangle Mounts.

2).Place the Triangular mounts Group on the Ground, than use M8\*25 Bolt to install angle plate .