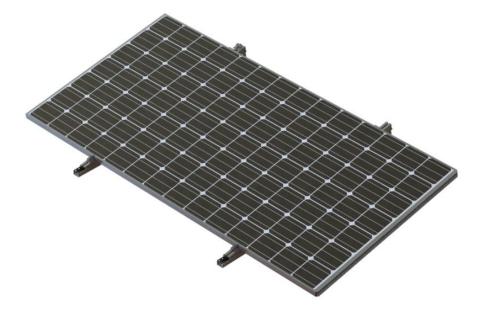

# SFS-FR-03H SunRack Flat Roof Installation Guide



# **Safety precautions**

The installer shall comply with the following specifications:

- Comply with all applicable local or national building codes, including any that may supersede this manual.
- Please use the spare parts provided by our company and the installation tools you carry (if other spare parts are used to replace our spare parts for construction, our company will not be responsible for quality problems).
- Ensure that products such as aluminum support are suitable for specific installation and installation environment.
- How to recycle: according to local regulations.



### 1. Parts list



### 2. Tools need to prepare



## 3. Product diagram and location of components



# 3 Earth lug Group



### **4.Layout Description**



### 5.Installation steps

1). As follow pictu