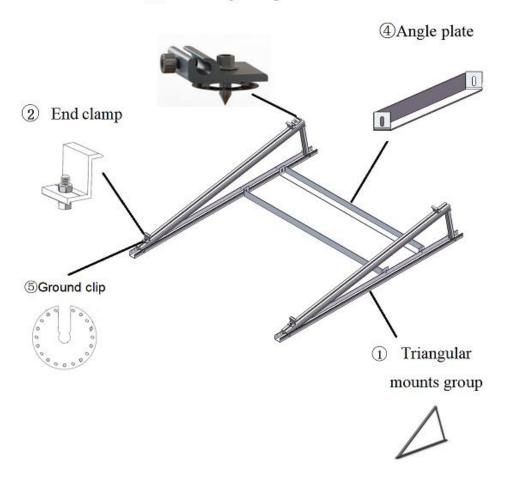

## 3. Product diagram and location of components

### 5.Installation steps

1). As follow picture show. Used the Allen key and M8\*55 Bolt, M8 spring washer, M8 Nut, M8 Flat washer to install Triangle Mounts.

2).Place the Triangular mounts Group on the Ground, than use M8\*25 Bolt to install angle plate .

3) .Place the cement base on the Angle plate, the size of cement base is 350\*300\*330mm

4). As follow picture to Install End-clamp

### 5). As follow picture to install earth lug