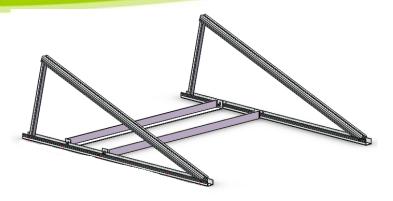

### 5.Installation steps

1). As follow picture show. Used the Allen key and M8\*55 Bolt, M8 spring washer, M8 Nut, M8 Flat washer to install Triangle Mounts.

2).Place the Triangular mounts Group on the Ground, than use M8\*25 Bolt to install angle plate .