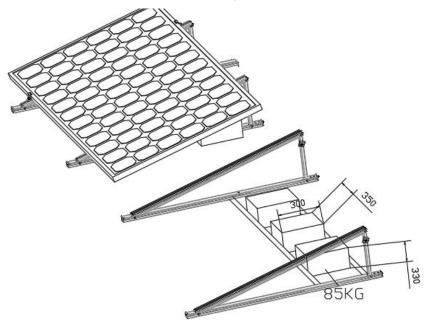

3) .Place the cement base on the Angle plate, the size of cement base is 350\*300\*330mm

4). As follow picture to Install End-clamp