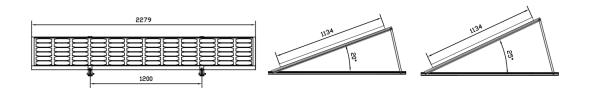

S-FR-03H SunRack Flat Roof Installation Guide



# **Safety precautions**

The installer shall comply with the following specifications:

- Comply with all applicable local or national building codes, including any that may supersede this manual.
- Please use the spare parts provided by our company and the installation tools you carry (if other spare parts are used to replace our spare parts for construction, our company will not be responsible for quality problems).
- Ensure that products such as aluminum support are suitable for specific installation and installation environment.
- How to recycle: according to local regulations.



### 1. Parts list



### 2. Tools need to prepare



## 3. Product diagram and location of components



# 3 Earth lug Group



### **4.Layout Description**



### 5.Installation steps

1). As follow picture show. Used the Allen key and M8\*55 Bolt, M8 spring washer, M8 Nut, M8 Flat washer to install Triangle Mounts.





2).Place the Triangular mounts Group on the Ground, than use M8\*25 Bolt to install angle plate .







3) .Place the cement base on the Angle plate, the size of cement base is 350\*300\*330mm



4). As follow picture to Install End-clamp





### 5). As follow picture to install earth lug



## 6.Install Installation torque:

| Image          | Recommended torque |
|----------------|--------------------|
| M8 Bolt+M8 Nut | 13 N/m             |