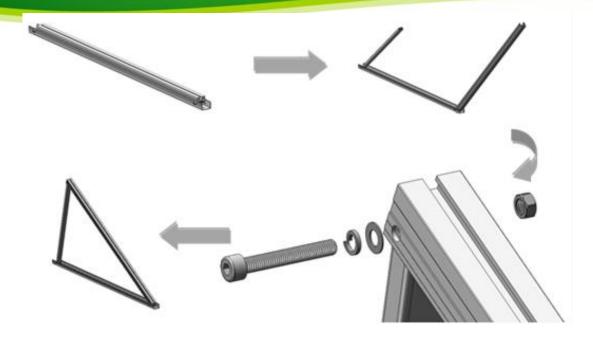

### 5.Installation steps

1). As follow picture show. Used the Allen key and M8\*55 Bolt, M8 spring washer, M8 Nut, M8 Flat washer to install Triangle Mounts.

2).Place the Triangular mounts Group on the Ground, than use M8\*25 Bolt to install angle plate .