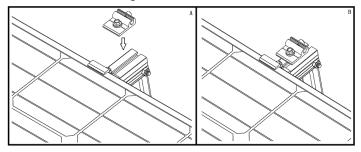

y problems).
- Ensure that products such as aluminum support are suitable for specific installation and installation environment.
- How to recycle: according to local regulations.



### 1. Parts list



### 2. Tools need to prepare



## 3. Product diagram and location of components



# 3 Earth lug Group



### **4.Layout Description**



### 5.Installation steps

1). As follow picture show. Used the Allen key and M8\*55 Bolt, M8 spring washer, M8 Nut, M8 Flat washer to install Triangle Mounts.





2).Place the Triangular mounts Group on the Ground, than use M8\*25 Bolt to install angle plate .







3) .Place the cement base on the Angle plate, the size of cement base is 350\*300\*330mm



4). As follow picture to Install End-clamp





### 5). As follow picture to install earth lug



## 6.Install Installation torque:

| Image          | Recommended torque |
|----------------|--------------------|
| M8 Bolt+M8 Nut | 13 N/m             |