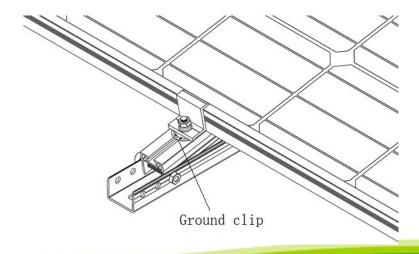

tion, our company will not be responsible for quality problems).
- Ensure that products such as aluminum support are suitable for specific installation and installation environment.
- How to recycle: according to local regulations.



### 1. Parts list



### 2. Tools need to prepare



## 3. Product diagram and location of components



# 3 Earth lug Group



### **4.Layout Description**



### 5.Installation steps

1). As follow picture show. Used the Allen key and M8\*55 Bolt, M8 spring washer, M8 Nut, M8 Flat washer to install Triangle Mounts.





2).Place the Triangular mounts Group on the Ground, than use M8\*25 Bolt to install angle plate .







3) .Place the cement base on the Angle plate, the size of cement base is 350\*300\*330mm



4). As follow picture to Install End-clamp





### 5). As follow picture to install earth lug



## 6.Install Installation torque:

| Image          | Recommended torque |
|----------------|--------------------|
| M8 Bolt+M8 Nut | 13 N/m             |